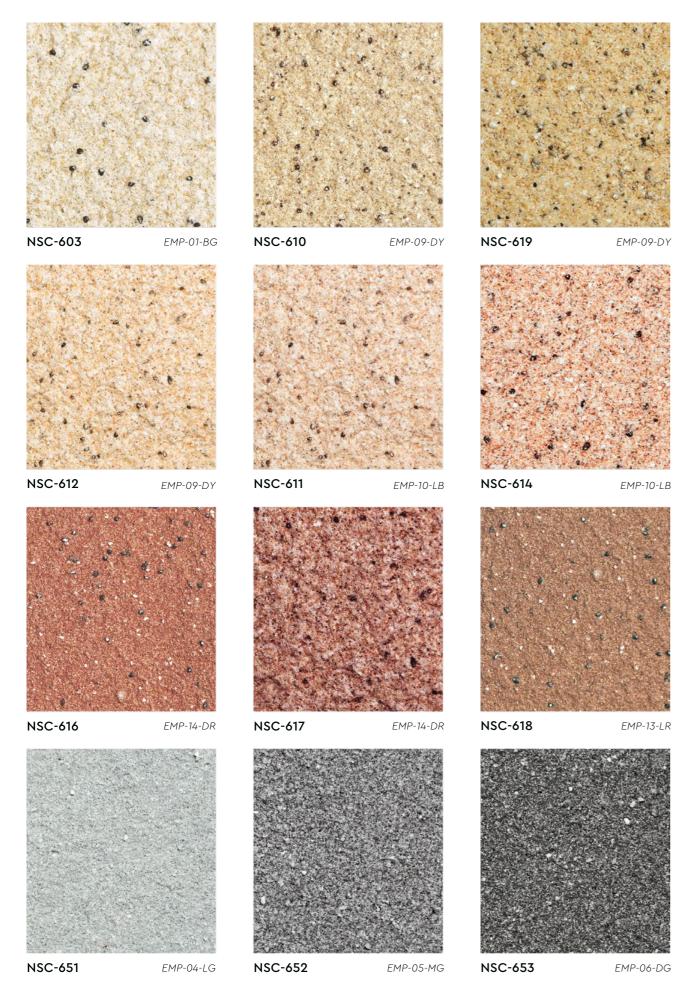

## STONY COAT

Using a combination of color sands, SUZUKA® Stony Coat crafts the authentic effects of natural stones. Its granular surface gives the wall a bold and prominent finish.

Packing Data:

Primer (EMP)

1

Texture Coat

Topcoat (FSI)

Coverage: 5-6 m<sup>2</sup>