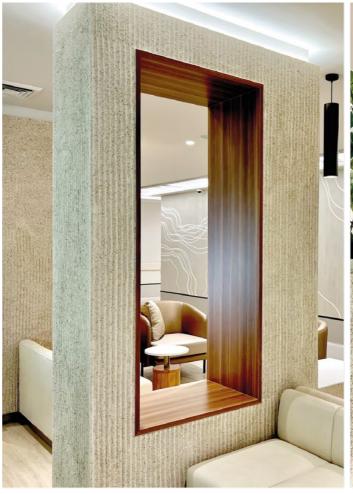

## MAGIC GRANITE

- Rougher surface
- With mineral flakes, it brings minor reflective effects, to create extraordinary looks.

- Rough surface
- · With natural stone, to create natural stone look effect.

## **MAGIC GRANITE**

With the multi-tone combination of brilliant inorganic mineral flakes, a natural and coarse, yet exquisite granite look is created.