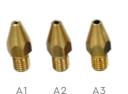

Air Nozzle 3 pcs

**Material Nozzle** 3 pcs

| Suitable for: | -     | NSC   | MGM/TC | тс    | NSC   | MGM   |  |
|---------------|-------|-------|--------|-------|-------|-------|--|
| Diameter      | 1.5mm | 2.0mm | 2.5mm  | 5.0mm | 6.5mm | 8.0mm |  |
| Nozzle Code   | A1    | A2    | A3     | M1    | M2    | M3    |  |