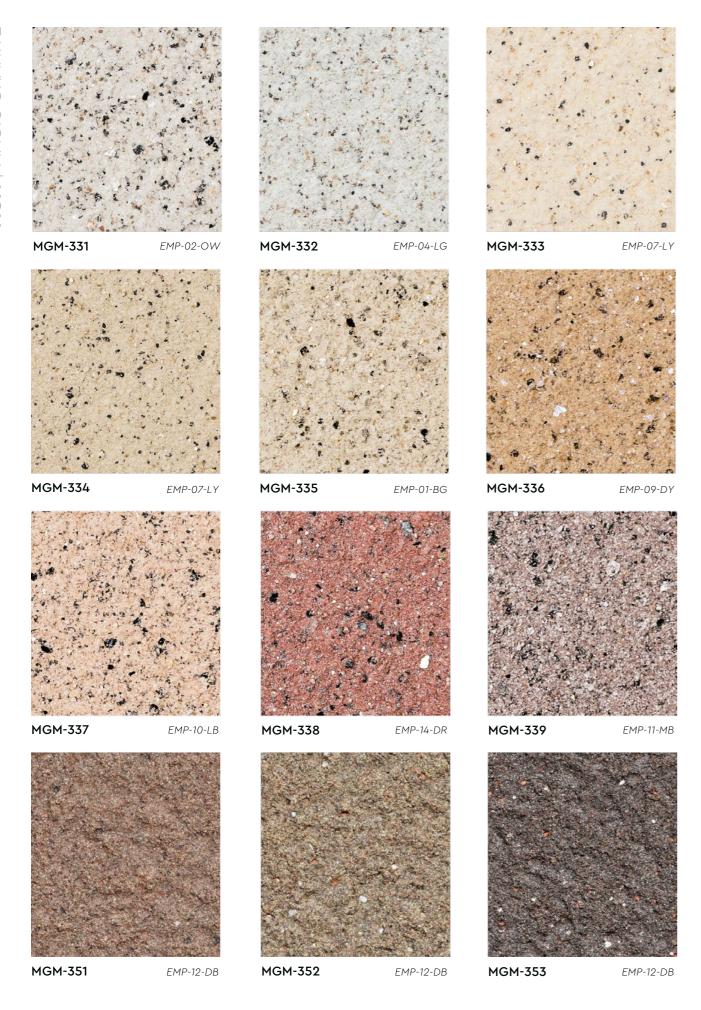

## **MAGIC GRANITE**

With the multi-tone combination of brilliant inorganic mineral flakes, a natural and coarse, yet exquisite granite look is created.

### Packing Data:

Primer (EMP)

Texture Coat

**Topcoat** (FSI)

Coverage: 5-6 m<sup>2</sup>

MGM-322 EMP-05-MG

MGM-323 EMP-05-MG

MGM-321