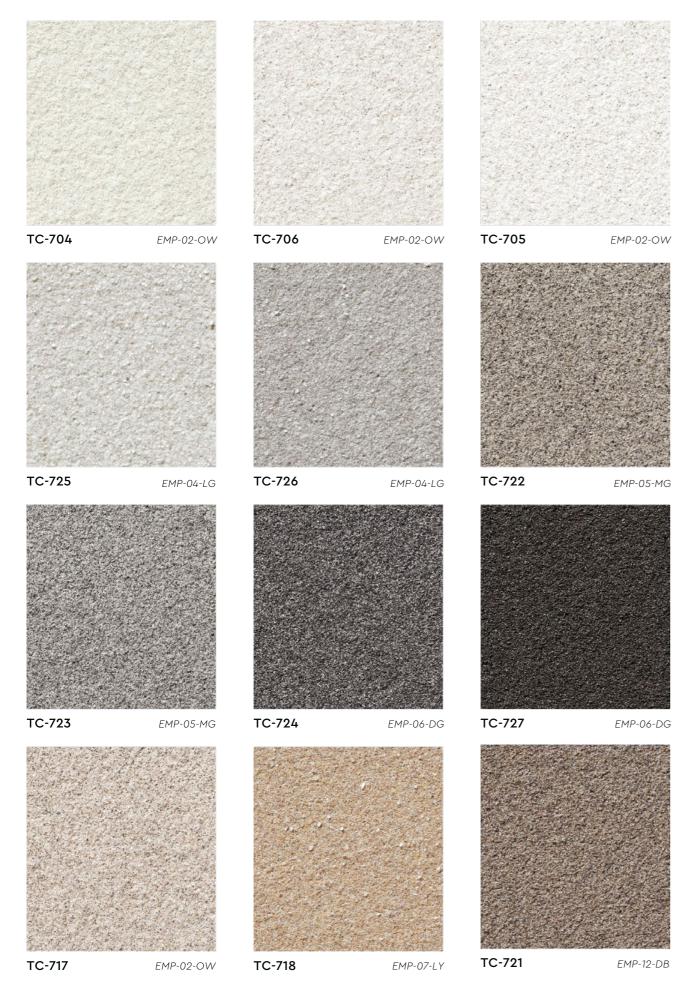

# CERAMIC COAT

The blend of fine grandeur color sands forms a suave and refined texture, giving the walls an elegant and graceful outlook. Packing Data:

Primer (EMP)

Texture Coat

Topcoat (FSI)

Coverage: 7-8 m<sup>2</sup>