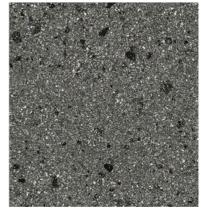

## STONY COAT

Using a combination of color sands, SUZUKA® Stony Coat crafts the authentic effects of natural stones. Its granular surface gives the wall a bold and prominent finish.

Packing Data:

Primer (EMP)