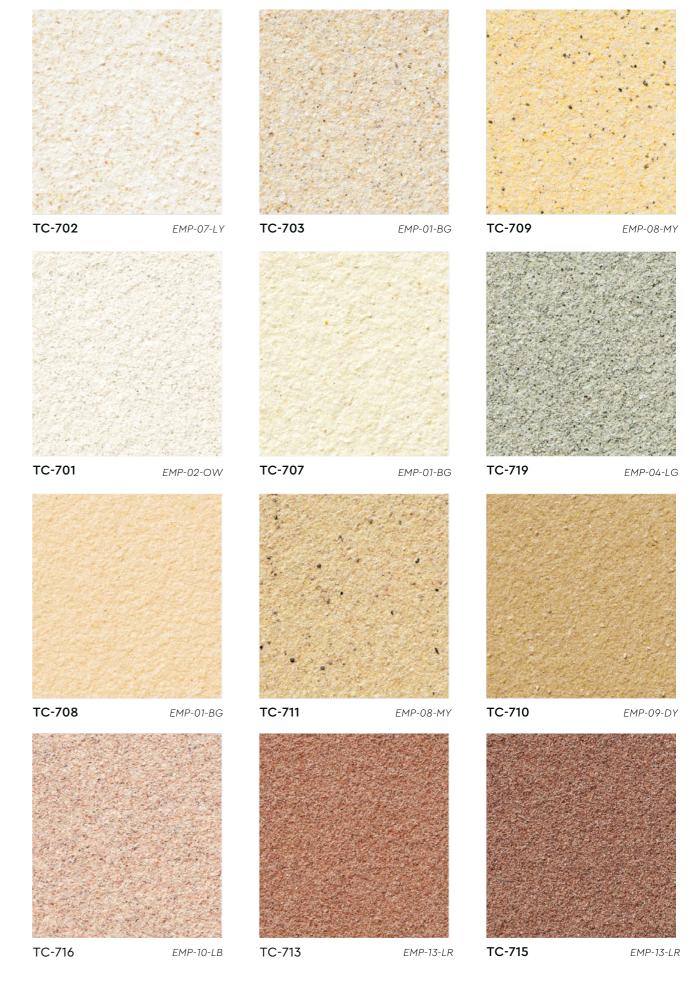

# CERAMIC COAT

The blend of fine grandeur color sands forms a suave and refined texture, giving the walls an elegant and graceful outlook. Packing Data:

Primer (EMP)

Texture Coat

Topcoat (FSI)

Coverage: 7-8 m<sup>2</sup>