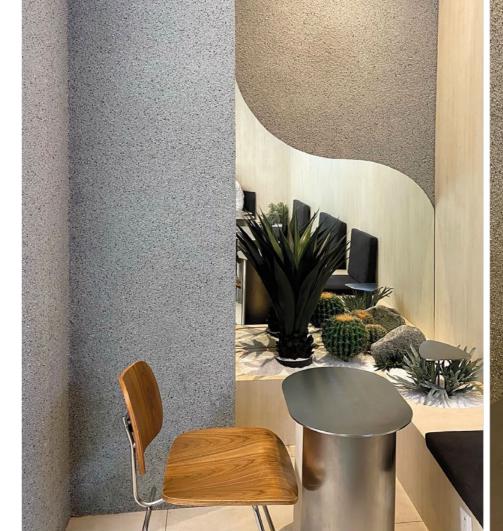

## **MAGIC GRANITE**

With the multi-tone combination of brilliant inorganic mineral flakes, a natural and coarse, yet exquisite granite look is created.