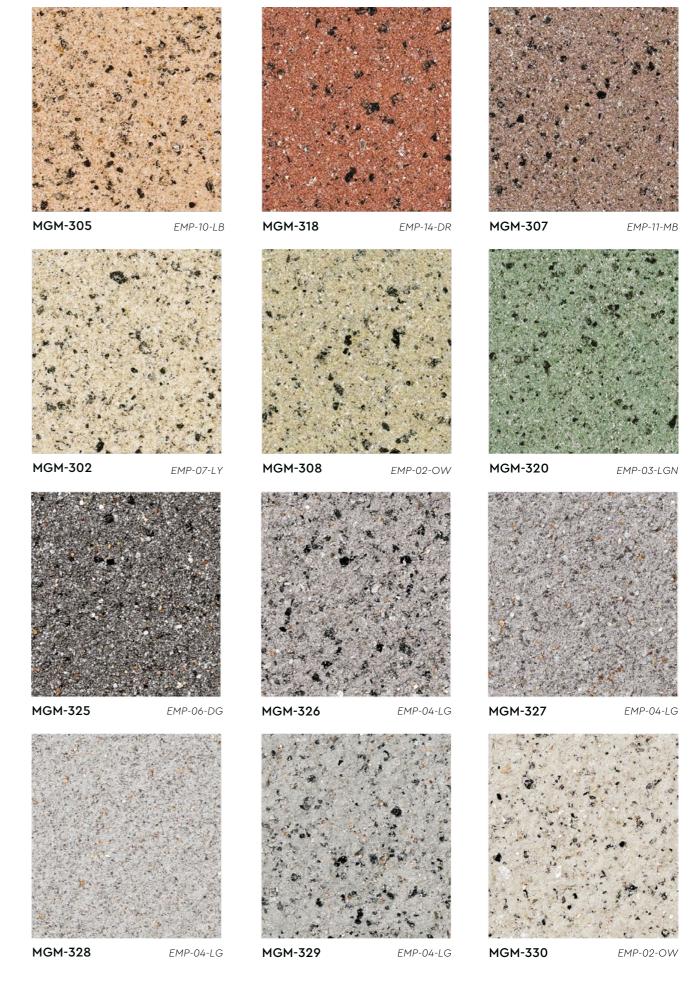

## **MAGIC GRANITE**

With the multi-tone combination of brilliant inorganic mineral flakes, a natural and coarse, yet exquisite granite look is created.

### Packing Data:

Primer (EMP)

Texture Coat

**Topcoat** (FSI)

Coverage: 5-6 m<sup>2</sup>

MGM-322 EMP-05-MG

MGM-323 EMP-05-MG

MGM-321