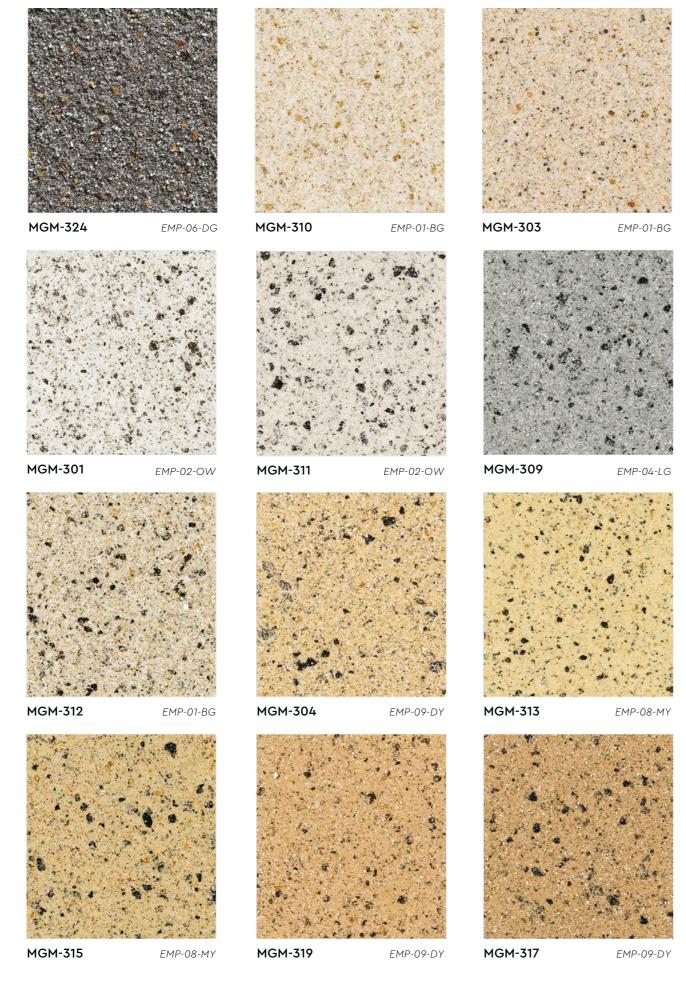

### Packing Data:

Primer (EMP)

Texture Coat

**Topcoat** (FSI)

Coverage: 5-6 m<sup>2</sup>

MGM-322 EMP-05-MG

MGM-323 EMP-05-MG

MGM-321

EMP-06-DG