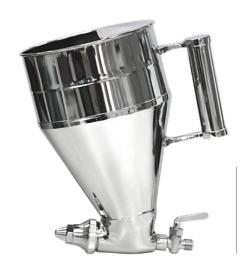

### **SUZUKA® SPRAY GUN**

Features & Benefits:

- Consistent spray pressure
- Easy maintenance
- Easy to clean
- Easy to control
- Exchangeable nozzle
- No replacement parts required
- Made in Taiwan

**Spray Gun** 1 pc

Air Nozzle 3 pcs

**Material Nozzle** 3 pcs

| Suitable for: | -     | NSC   | MGM/TC | тс    | NSC   | MGM   |  |
|---------------|-------|-------|--------|-------|-------|-------|--|
| Diameter      | 1.5mm | 2.0mm | 2.5mm  | 5.0mm | 6.5mm | 8.0mm |  |
| Nozzle Code   | A1    | A2    | A3     | M1    | M2    | M3    |  |