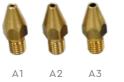

Air Nozzle 3 pcs

**Material Nozzle** 3 pcs

| Suitable for: | -     | NSC   | MGM/TC | тс    | NSC   | MGM   |  |
|---------------|-------|-------|--------|-------|-------|-------|--|
| Diameter      | 1.5mm | 2.0mm | 2.5mm  | 5.0mm | 6.5mm | 8.0mm |  |
| Nozzle Code   | A1    | A2    | A3     | M1    | M2    | M3    |  |