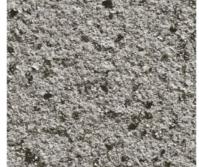

## MAGIC GRANITE

- Rougher surface
- With mineral flakes, it brings minor reflective effects, to create extraordinary looks.

- Rough surface
- · With natural stone, to create natural stone look effect.

## **MAGIC GRANITE**

With the multi-tone combination of brilliant inorganic mineral flakes, a natural and coarse, yet exquisite granite look is created.