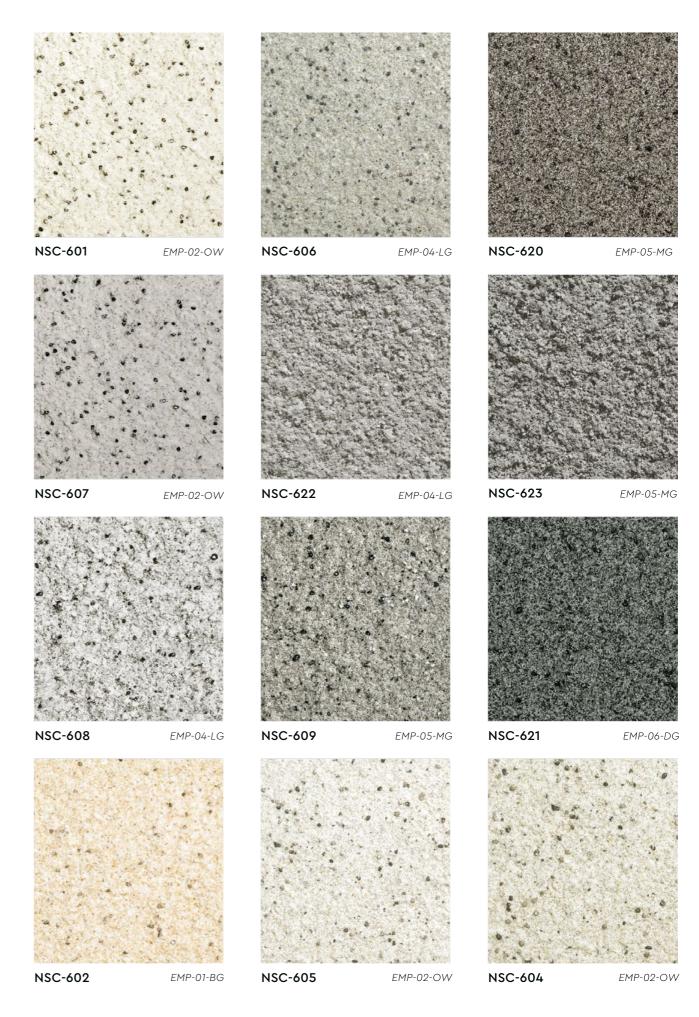

## STONY COAT

Using a combination of color sands, SUZUKA® Stony Coat crafts the authentic effects of natural stones. Its granular surface gives the wall a bold and prominent finish.

Packing Data:

Primer (EMP)

1

Texture Coat

Topcoat (FSI)

Coverage: 5-6 m<sup>2</sup>