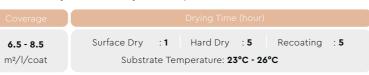

## CERAMIC COAT

- Sandy surface
- Create fine and simple looks.

Conforms to LEED, U.S. Green Building Council Standards

# CERAMIC COAT

The blend of fine grandeur color sands forms a suave and refined texture, giving the walls an elegant and graceful outlook. Packing Data:

Primer (EMP)

Texture Coat

Topcoat (FSI)

Coverage: 7-8 m<sup>2</sup>