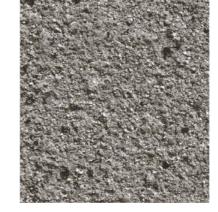

## MAGIC GRANITE

- Rougher surface
- With mineral flakes, it brings minor reflective effects, to create extraordinary looks.

- Rough surface
- · With natural stone, to create natural stone look effect.

## **MAGIC GRANITE**

With the multi-tone combination of brilliant inorganic mineral flakes, a natural and coarse, yet exquisite granite look is created.