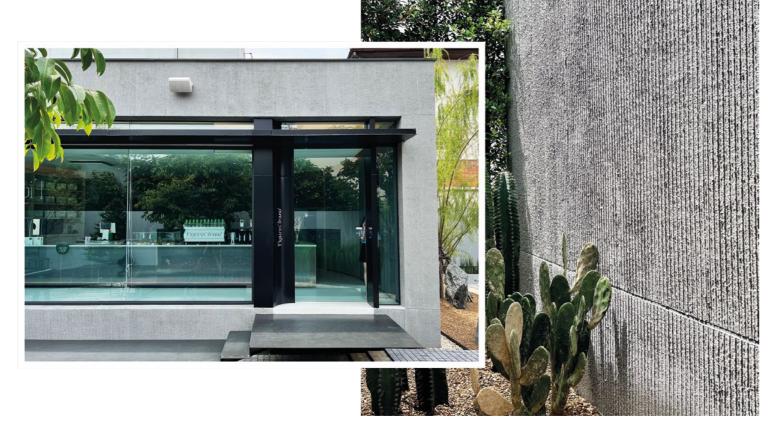

## CERAMIC COAT

- Sandy surface
- Create fine and simple looks.

Conforms to LEED, U.S. Green Building Council Standards

# CERAMIC COAT

The blend of fine grandeur color sands forms a suave and refined texture, giving the walls an elegant and graceful outlook. Packing Data:

Primer (EMP)

Texture Coat

Topcoat (FSI)

Coverage: 7-8 m<sup>2</sup>