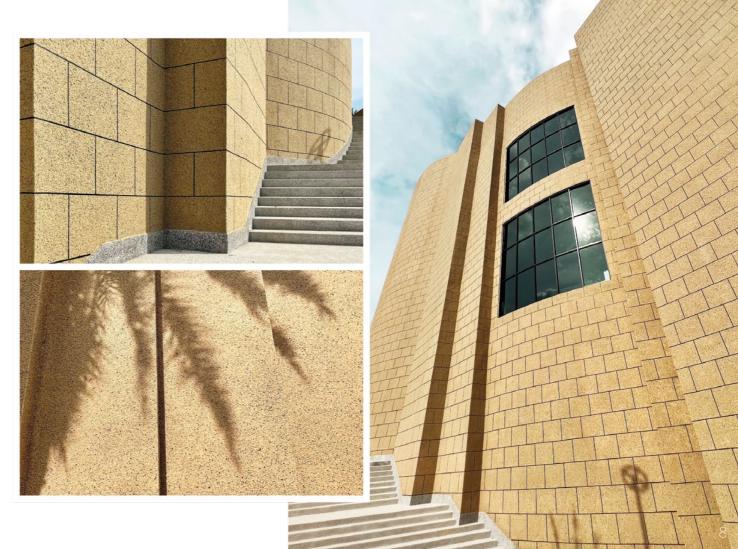

## MAGIC GRANITE

- Rougher surface
- With mineral flakes, it brings minor reflective effects, to create extraordinary looks.

- Rough surface
- · With natural stone, to create natural stone look effect.

## **MAGIC GRANITE**

With the multi-tone combination of brilliant inorganic mineral flakes, a natural and coarse, yet exquisite granite look is created.