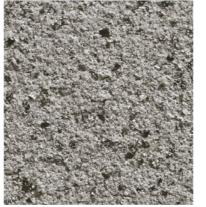

## STONY COAT

Using a combination of color sands, SUZUKA® Stony Coat crafts the authentic effects of natural stones. Its granular surface gives the wall a bold and prominent finish.

Packing Data:

Primer (EMP)