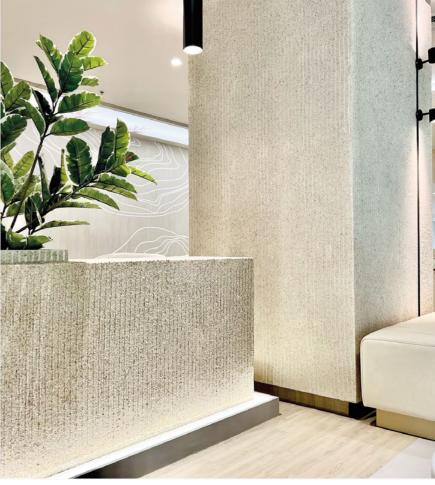

## MAGIC GRANITE

- Rougher surface
- With mineral flakes, it brings minor reflective effects, to create extraordinary looks.

- Rough surface
- · With natural stone, to create natural stone look effect.

## **MAGIC GRANITE**

With the multi-tone combination of brilliant inorganic mineral flakes, a natural and coarse, yet exquisite granite look is created.