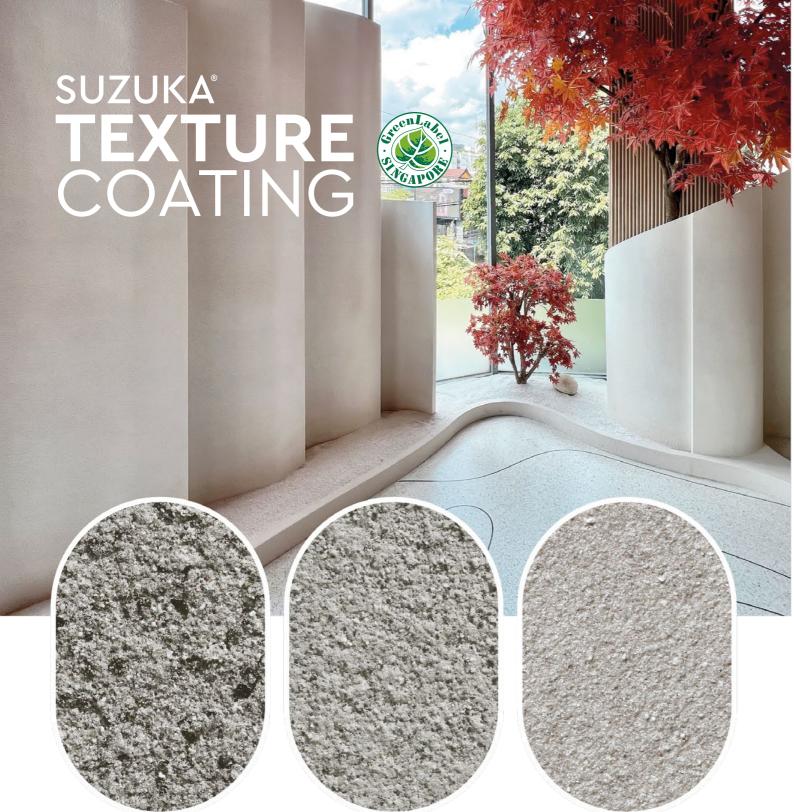

## MAGIC GRANITE

- Rougher surface
- With mineral flakes, it brings minor reflective effects, to create extraordinary looks.

- Rough surface
- · With natural stone, to create natural stone look effect.

## CERAMIC COAT

- Sandy surface
- Create fine and simple looks.

Conforms to LEED, U.S. Green Building Council Standards

## **MAGIC GRANITE**

With the multi-tone combination of brilliant inorganic mineral flakes, a natural and coarse, yet exquisite granite look is created.

## STONY COAT

Using a combination of color sands, SUZUKA® Stony Coat crafts the authentic effects of natural stones. Its granular surface gives the wall a bold and prominent finish.

Packing Data:

Primer (EMP)

# CERAMIC COAT

The blend of fine grandeur color sands forms a suave and refined texture, giving the walls an elegant and graceful outlook. Packing Data:

Primer (EMP)

Texture Coat

Topcoat (FSI)

Coverage: 7-8 m<sup>2</sup>