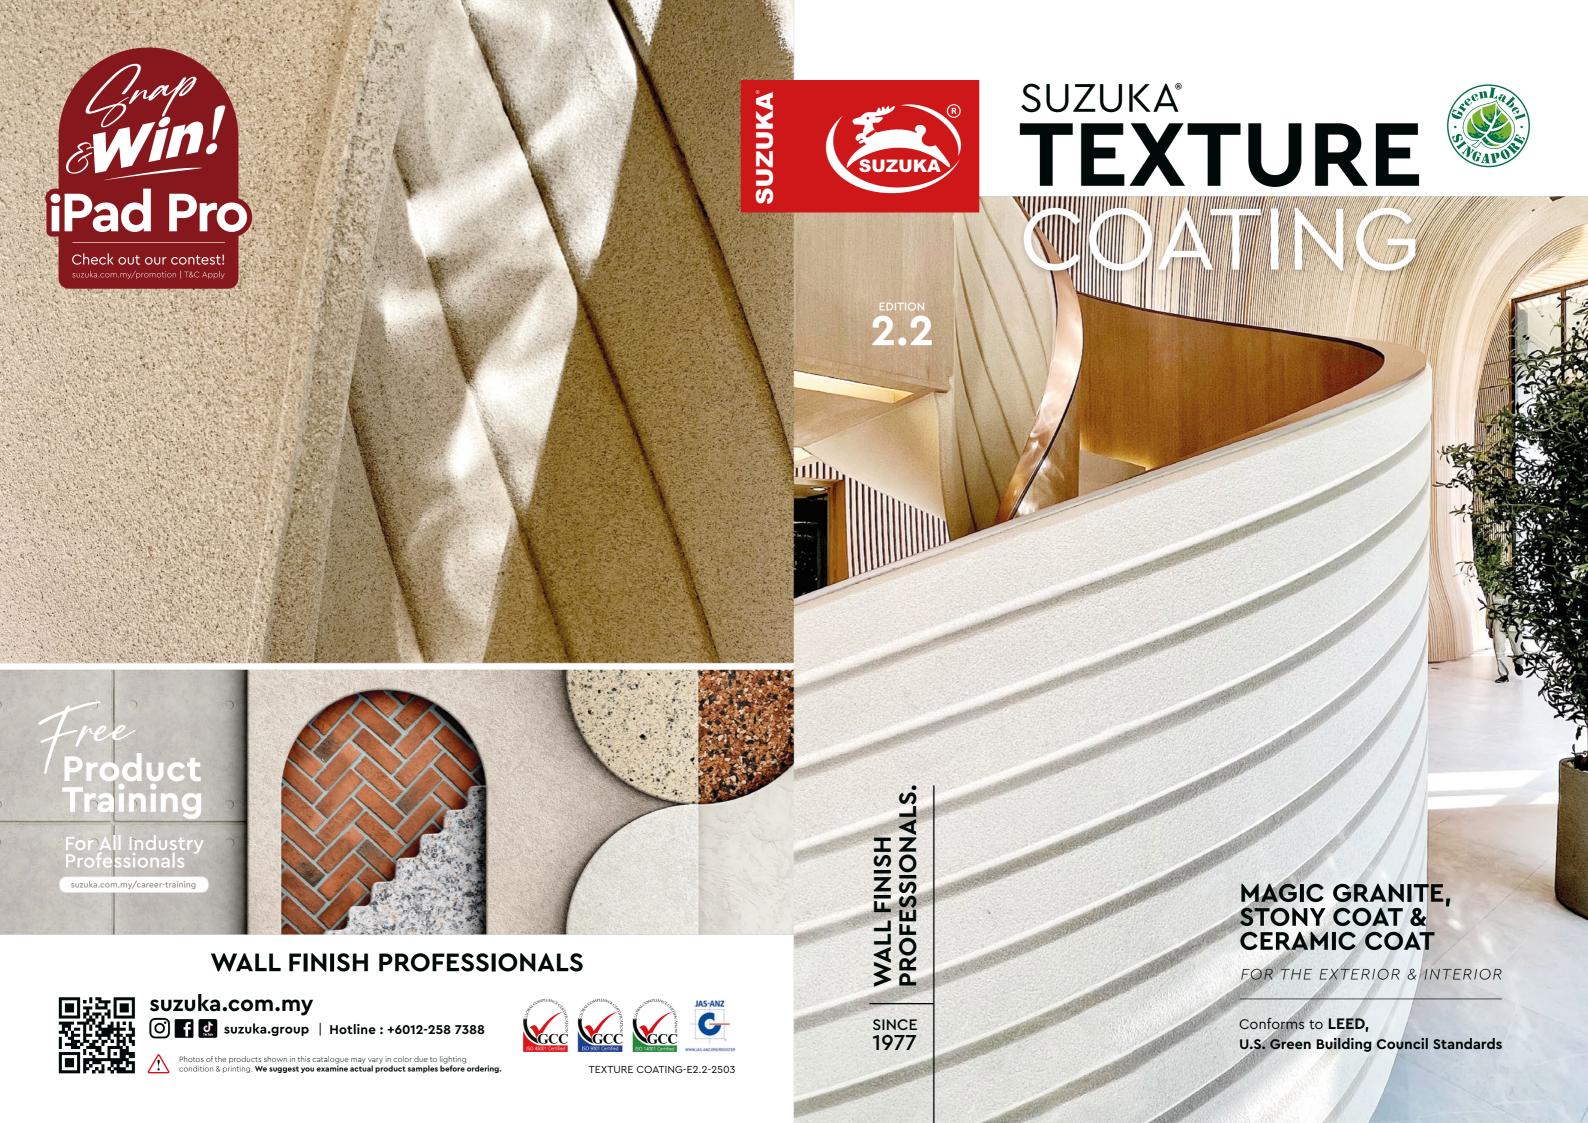

## MAGIC GRANITE

- Rougher surface
- With mineral flakes, it brings minor reflective effects, to create extraordinary looks.

- Rough surface
- · With natural stone, to create natural stone look effect.

## CERAMIC COAT

- Sandy surface
- Create fine and simple looks.

Conforms to LEED, U.S. Green Building Council Standards

## **MAGIC GRANITE**

With the multi-tone combination of brilliant inorganic mineral flakes, a natural and coarse, yet exquisite granite look is created.

## STONY COAT

Using a combination of color sands, SUZUKA® Stony Coat crafts the authentic effects of natural stones. Its granular surface gives the wall a bold and prominent finish.

Packing Data:

Primer (EMP)

# CERAMIC COAT

The blend of fine grandeur color sands forms a suave and refined texture, giving the walls an elegant and graceful outlook. Packing Data:

Primer (EMP)

Texture Coat

Topcoat (FSI)

Coverage: 7-8 m<sup>2</sup>